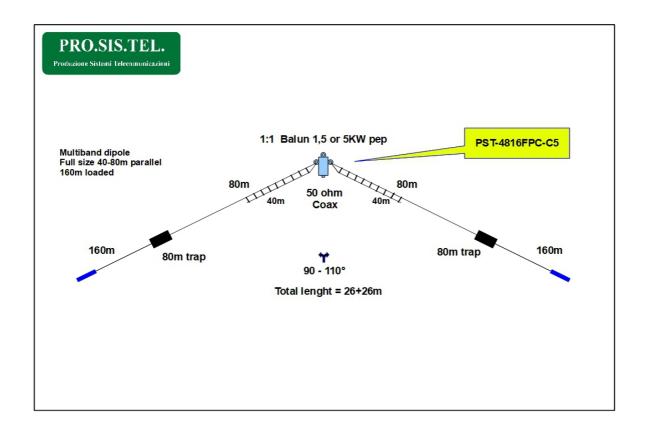

## **Assembly instructions:**

Unroll the two arms carefully, avoiding bumping any charges and taking care not to cause creases on the wires.

The dipole can be installed open or at Inv V.

For optimal operation, bring the apex of the Inv V to at least 10-15m over the ground, in any case as high as possible, greater heights will move the resonance upwards, smaller heights will move the resonance downwards. Make sure to maintain an opening between 90 and 110 degrees.

Any retouching of each single band can be done by lengthening or shortening the corresponding terminal.

Stretch to lower the resonance point, shorten to raise the resonance point.

Proper operation can be affected by environmental conditions. In case, do several tests and look for the best condition.

## **Specifications:**

Gain = 0 dBd

Impedence Inv V = abuut 50 ohm

Max power pep: 1.5KW or 5KW pep ssb, 1KW CW-RTTY (dipends which model you got)

SWR 40m = < 1:1,5 center band SWR 80m = < 1:1,5 center band SWR 160m = < 1:1,5 center band

### Arms length:

PST-4816FPC = 40 -80 e 160m, about 11-22-26m for each one band (depends by wanted tuning frequency)